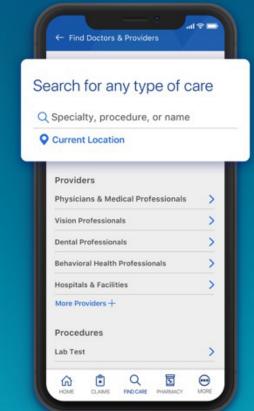

## Find care using the Sydney Health App!

Explore care options and choose providers with confidence.

- Annual PREVENTATIVE exams are covered by WCSD medical insurance!
- Annual Lipid Panel is covered by WCSD insurance. Ask your doctor and complete this during your visit!

To have your annual check up covered by insurance, it must be scheduled as a preventative wellness visit. Contact the number on your insurance card for coverage details.